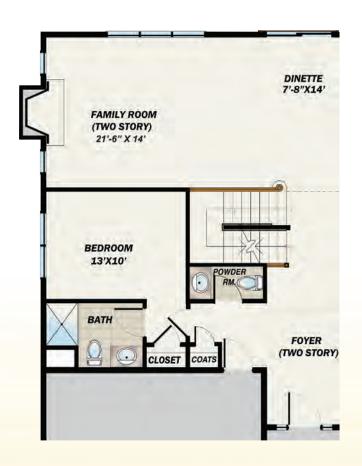

### **Optional First Floor**

with Bedroom Suite and added Powder Room

#### **First Floor**