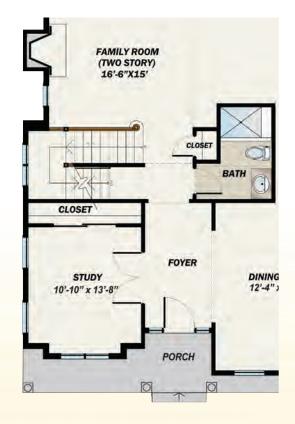

**First Floor** 

## 2,800 SF

- 4 Bedrooms
- 3-1/2 Baths (4 Baths with Optional Study)
- 2 Car Garage

First Floor (Optional Study)

**Second Floor** 