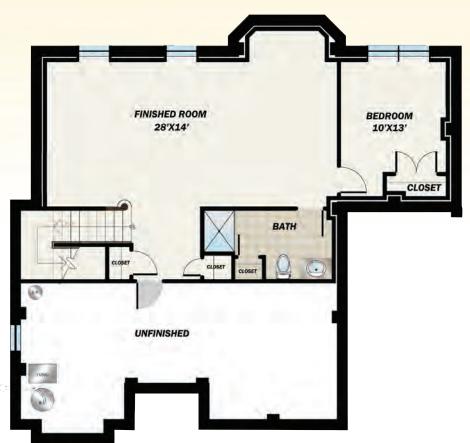

## **Optional Finished Basement**

781 SF of Additional Finished Space Additional Bedroom Additional Full Bath

All dimensions are approximate and subject to variation. Window configurations may vary based upon elevation chosen. Patio position and location may vary. Purchasers must review detailed architectural drawings available in sales office to ensure accuracy and understanding of home chosen.