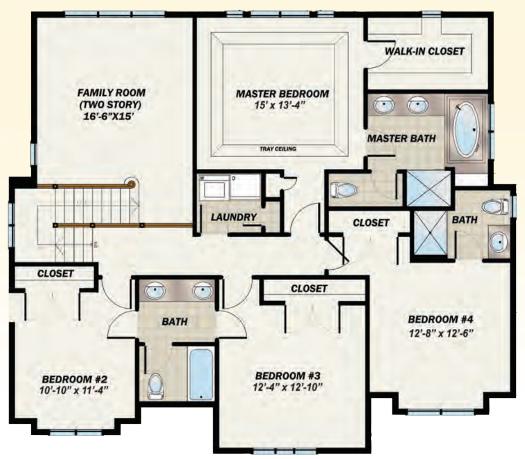

## 2,800 SF

- 4 Bedrooms
- 3-1/2 Baths (4 Baths with Optional Study)
- 2 Car Garage

First Floor (Optional Study)

**Second Floor** 