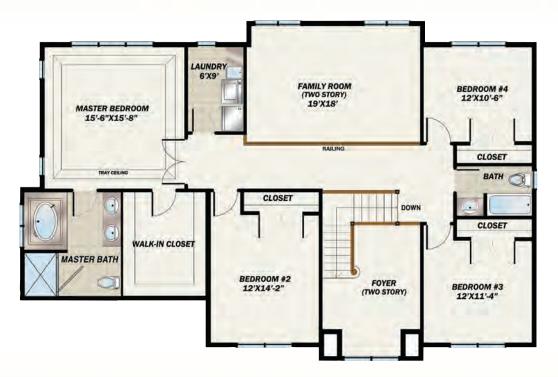

## **Second Floor**

## 3,000 SF

- 4 Bedrooms PLUS Study
- 3 Baths (4 with Optional Princess Bath)
- 2 Car Garage

Second Floor (Optional Princess Bath)

First Floor Elevation C

First Floor Elevations A & B