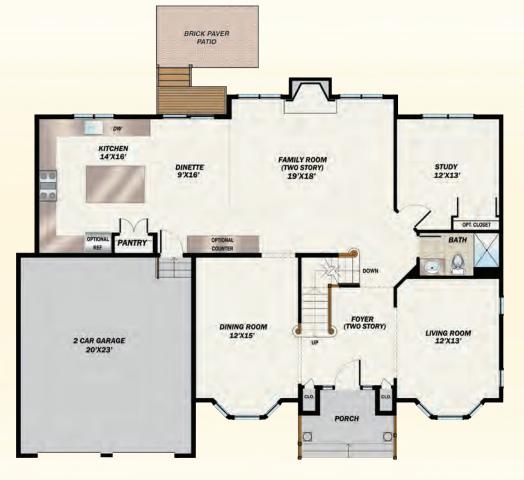

## 3,000 SF

- 4 Bedrooms PLUS Study
- 3 Baths (4 with Optional Princess Bath)
- 2 Car Garage

Second Floor (Optional Princess Bath)

First Floor Elevation C

First Floor Elevations A & B