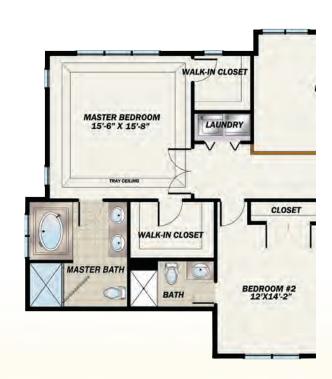

## 3,000 SF

- 4 Bedrooms PLUS Study
- 3 Baths (4 with Optional Princess Bath)
- 2 Car Garage

Second Floor (Optional Princess Bath)

First Floor Elevation C

First Floor Elevations A & B