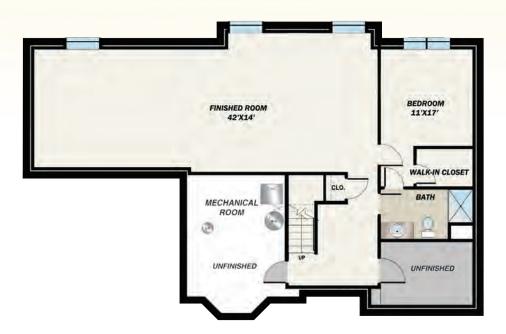

## **Optional Finished Basement**

990 SF of Additional Finished Space Additional Bedroom Additional Full Bath

All dimensions are approximate and subject to variation. Window configurations may vary based upon elevation chosen. Patio position and location may vary. Purchasers must review detailed architectural drawings available in sales office to ensure accuracy and understanding of home chosen.